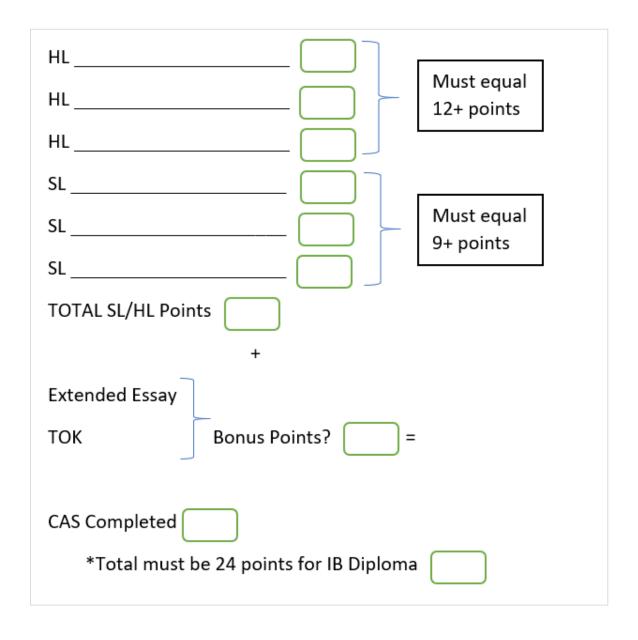

## Requirements for Earning the IB Diploma

| Requirement                  | Course Title                                                                                                                                                                                 | Standards                                                                                                                                                                                                                                                                                                                                                                                                                                                                                                                                                                                          |
|------------------------------|----------------------------------------------------------------------------------------------------------------------------------------------------------------------------------------------|----------------------------------------------------------------------------------------------------------------------------------------------------------------------------------------------------------------------------------------------------------------------------------------------------------------------------------------------------------------------------------------------------------------------------------------------------------------------------------------------------------------------------------------------------------------------------------------------------|
| Higher Level  Standard Level | 1. IB HL  2. IB HL  3. IB HL  *4 (if taking 4 <sup>th</sup> HL)  1. IB  2. IB  *3. IB (if not taking a 4 <sup>th</sup> HL)  *4. IB (if taking a 4 <sup>th</sup> SL & enrolled in SL History) | <ul> <li>No scores of "1"</li> <li>No more than 2 scores of "2" overall</li> <li>No more than 3 scores of "3" overall</li> <li>At least 12 points in HL courses (if taking 4 HL courses, top 3 scores will count towards HL)</li> <li>At least 9 points in SL courses (5 points if taking 4 HLs and 2 SLs)</li> <li>For students taking 4 SLs, you must determine the 3 that will count for diploma points during registration</li> <li>You must register for exams for one course in each group Groups 1-5 (group 6 is flexible and can vary)</li> <li>At least 24 total points earned</li> </ul> |
| Extended Essay               | See TOK/EE Points Matrix<br>below for explanation of how                                                                                                                                     | D or better                                                                                                                                                                                                                                                                                                                                                                                                                                                                                                                                                                                        |
| ток                          | points may be earned toward your total.                                                                                                                                                      | D or better                                                                                                                                                                                                                                                                                                                                                                                                                                                                                                                                                                                        |
|                              | CAS REQUIREMENTS MUST F                                                                                                                                                                      | BE MET                                                                                                                                                                                                                                                                                                                                                                                                                                                                                                                                                                                             |
|                              | score for any component or course                                                                                                                                                            |                                                                                                                                                                                                                                                                                                                                                                                                                                                                                                                                                                                                    |
| (                            | Cannot be found guilty of malpractic                                                                                                                                                         | te by IBO                                                                                                                                                                                                                                                                                                                                                                                                                                                                                                                                                                                          |

## Requirements for Earning the IB Diploma